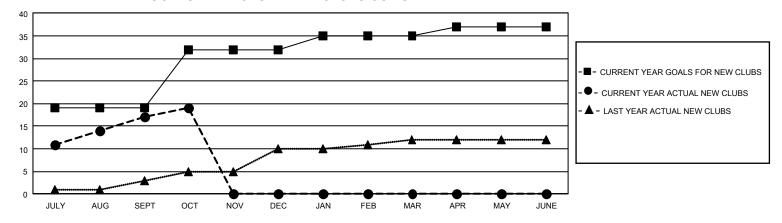

## GMT Constitutional Area 5 - M, Group F

REPORT DOES NOT INCLUDE CLUBS IN UNDISTRICTED AREAS.

| Clubs                 |               |           |               | Members               |                         |                         |                                                    |
|-----------------------|---------------|-----------|---------------|-----------------------|-------------------------|-------------------------|----------------------------------------------------|
| RESULTS FOR 2021-2022 |               |           |               | RESULTS FOR 2021-2022 |                         |                         |                                                    |
| QUARTER               | NEW CLUB GOAL | NEW CLUBS | DROPPED CLUBS | QUARTER ME            | MBER GROWTH NET<br>GOAL | MEMBER GROWTH<br>ACTUAL | DROPPED MEMBERS<br>ACTUAL (including<br>transfers) |
| JULY/AUG/SEPT         | 57            | 17        | 8             | JULY/AUG/SEPT         | 2540                    | 4,124                   | 1,480                                              |
| OCT/NOV/DEC           | 39            | 2         | 1             | OCT/NOV/DEC           | 1107                    | 533                     | 87                                                 |
| JAN/FEB/MAR           | 9             | 0         | 0             | JAN/FEB/MAR           | 864                     | 0                       | 0                                                  |
| APR/MAY/JUNE          | 6             | 0         | 0             | APR/MAY/JUNE          | 573                     | 0                       | 0                                                  |

## GOALS AND ACTUAL NEW CLUBS CUMULATIVE