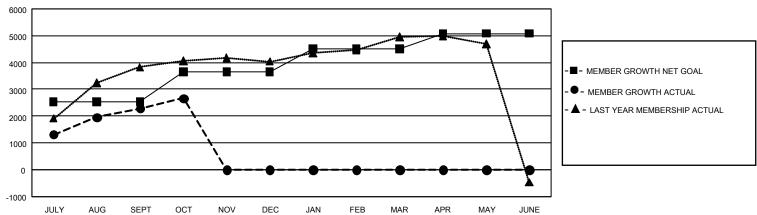

## GMT Constitutional Area 5 - M, Group F

REPORT DOES NOT INCLUDE CLUBS IN UNDISTRICTED AREAS.

| Clubs                 |               |           |               | Members               |                         |                         |                                                    |
|-----------------------|---------------|-----------|---------------|-----------------------|-------------------------|-------------------------|----------------------------------------------------|
| RESULTS FOR 2021-2022 |               |           |               | RESULTS FOR 2021-2022 |                         |                         |                                                    |
| QUARTER               | NEW CLUB GOAL | NEW CLUBS | DROPPED CLUBS | QUARTER ME            | MBER GROWTH NET<br>GOAL | MEMBER GROWTH<br>ACTUAL | DROPPED MEMBERS<br>ACTUAL (including<br>transfers) |
| JULY/AUG/SEPT         | 57            | 17        | 8             | JULY/AUG/SEPT         | 2540                    | 4,124                   | 1,480                                              |
| OCT/NOV/DEC           | 39            | 2         | 1             | OCT/NOV/DEC           | 1107                    | 533                     | 87                                                 |
| JAN/FEB/MAR           | 9             | 0         | 0             | JAN/FEB/MAR           | 864                     | 0                       | 0                                                  |
| APR/MAY/JUNE          | 6             | 0         | 0             | APR/MAY/JUNE          | 573                     | 0                       | 0                                                  |

## GOALS AND ACTUAL MEMBERS CUMULATIVE

| DROPPED CLUBS: 9     |            | 762 CLUBS OF 1,117 ADDED 1<br>OR MORE NEW MEMBERS | GENDER DISTRIBUTION                  |                 |  |
|----------------------|------------|---------------------------------------------------|--------------------------------------|-----------------|--|
|                      |            |                                                   | MALE                                 | 27,738 (66.38%) |  |
|                      |            |                                                   | FEMALE                               | 14,031 (33.58%) |  |
| DROPPED MEMBERS      |            |                                                   | NON BINARY                           | 0 (0.00%)       |  |
| DECEASED             | 33         |                                                   | PREFER NOT TO ANSWER                 | 17 (0.04%)      |  |
| CLUB CANCELLED OTHER | 0<br>1,534 | CLICK HERE FOR                                    | TOTAL FAMILY UNIT MEMBERS 7,76       |                 |  |
| TOTAL                | 1,567      | CUMULATIVE MEMBERSHIP DATA                        | FAMILY MEMBERS PAYING HALF DUES 4,68 |                 |  |